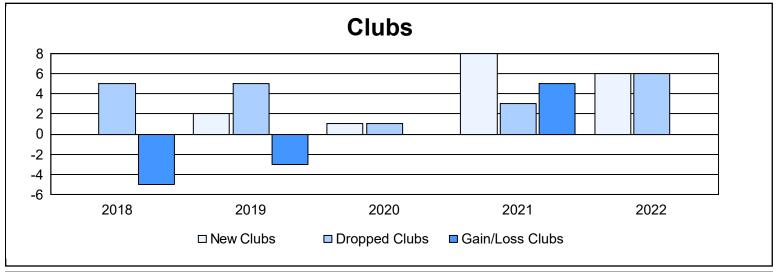

District 321A1 As of June 2022 Cumulative

| Year      | New<br>Clubs | Dropped<br>Clubs | Gain/<br>Loss<br>Clubs | New<br>Members | Charter<br>Members | Reinstate<br>Members | Transfer<br>Members | Total<br>Member<br>Added | Total<br>Members<br>Dropped | Gain/<br>Loss<br>Members |
|-----------|--------------|------------------|------------------------|----------------|--------------------|----------------------|---------------------|--------------------------|-----------------------------|--------------------------|
| 2017-2018 | 0            | 5                | -5                     | 283            | 5                  | 23                   | 6                   | 317                      | 312                         | 5                        |
| 2018-2019 | 2            | 5                | -3                     | 123            | 41                 | 14                   | 7                   | 185                      | 410                         | -225                     |
| 2019-2020 | 1            | 1                | 0                      | 70             | 47                 | 18                   | 3                   | 138                      | 284                         | -146                     |
| 2020-2021 | 8            | 3                | 5                      | 104            | 205                | 13                   | 3                   | 325                      | 314                         | 11                       |
| 2021-2022 | 6            | 6                | 0                      | 176            | 160                | 21                   | 10                  | 367                      | 316                         | 51                       |
| Average   | 3            | 4                | -1                     | 151            | 92                 | 18                   | 6                   | 266                      | 327                         | -61                      |